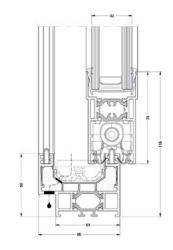

## **TECHNICAL CHARARCTERISTICS**

5 - 50 mm

• Face width:

- frame: 50 mm - sash: 73 mm

• Built-in depth:

• Glazing:

- frame: 2-rail: 51 mm - 65 mm

3-rail: 99 mm 4-rail: 153 mm - sash: 41 mm • Glazing rebate: 20 mm

• Max. pane weight: 150 kg