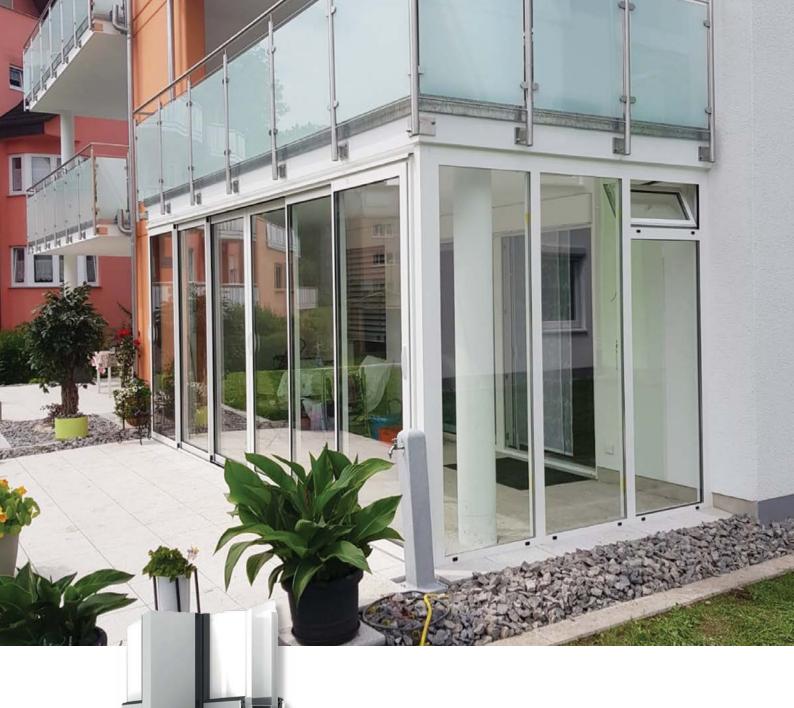

# INFINITY

Light sliding system with small installation depth

### **TECHNICAL FEATURES**

- Various variations possible: 2-, 3-, 4-, 6- and 8-pieces
- Wheels: 22 mm wheels (needle bearings), double adjustable wheels
- Invisible drainage
- Applications for new buildings or renovations
- Narrower mullion: 30 mm

## **TECHNICAL CHARARCTERISTICS**

5 - 50 mm

• Face width:

- frame: 50 mm - sash: 73 mm

• Built-in depth:

• Glazing:

- frame: 2-rail: 51 mm - 65 mm

3-rail: 99 mm 4-rail: 153 mm - sash: 41 mm • Glazing rebate: 20 mm

• Max. pane weight: 150 kg