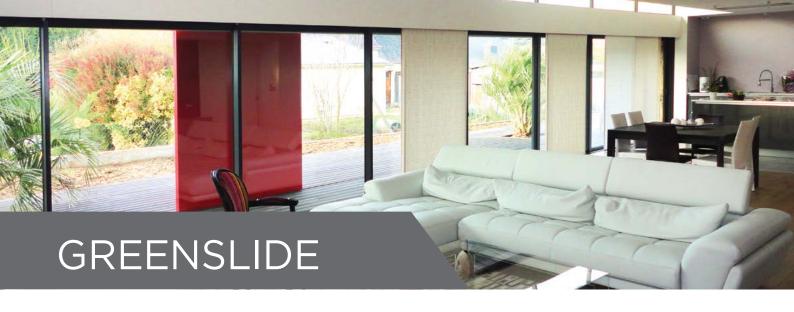

# GREENSLIDE

Slim sliding windows with sash weight up to 250 kg

25 YEARS COLOR LOCKED