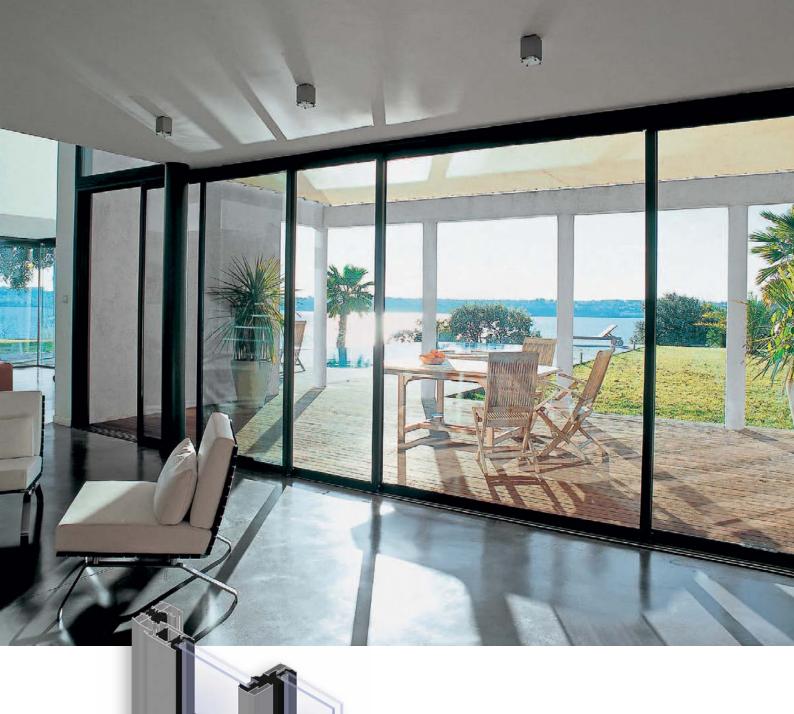

# GREENSLIDE

Slim sliding windows with sash weight up to 250 kg

25 YEARS COLOR LOCKED

## **TECHNICAL FEATURES**

- Max. sash weight: 250kg
- Various options 2-, 3-, 4-, 6- and 8-parted
- 2, 3, 4-rail or galandage
- View width frame 47mm sash 74 mm
- Narrow chicane of 35mm

Chicane 35mm