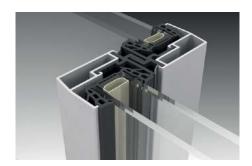

## **TECHNICAL FEATURES**

- Max. sash weight: 250kg
- Various options 2-, 3-, 4-, 6- and 8-parted
- 2, 3, 4-rail or galandage
- View width frame 47mm sash 74 mm
- Narrow chicane of 35mm

Chicane 35mm